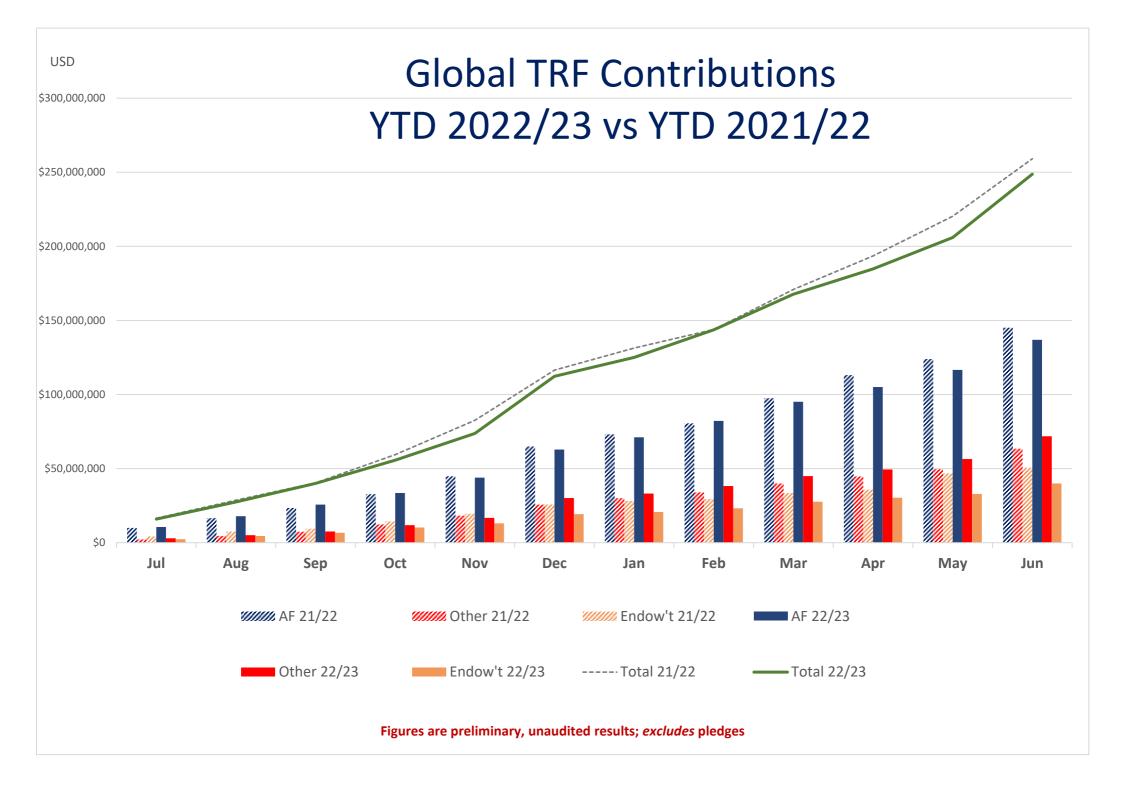

# **Global TRF Contributions**

| _              | 30-Jun-23   | 30-Jun-22   | $\uparrow \checkmark$ |
|----------------|-------------|-------------|-----------------------|
| Annual Fund    | \$137.1 mil | \$145.5 mil | -5.8%                 |
| PolioPlus Fund | \$38.1 mil  | \$32.7 mil  | +16.4%                |
| Endowment Fund | \$40.0 mil  | \$50.8 mil  | -21.2%                |
| Other Funds    | \$38.3 mil  | \$39.6 mil  | -3.4%                 |
| -<br>Total     | \$253.4 mil | \$268.6 mil | -5.7%                 |

Excludes pledges and Gates, includes DAF. Preliminary, unaudited results.