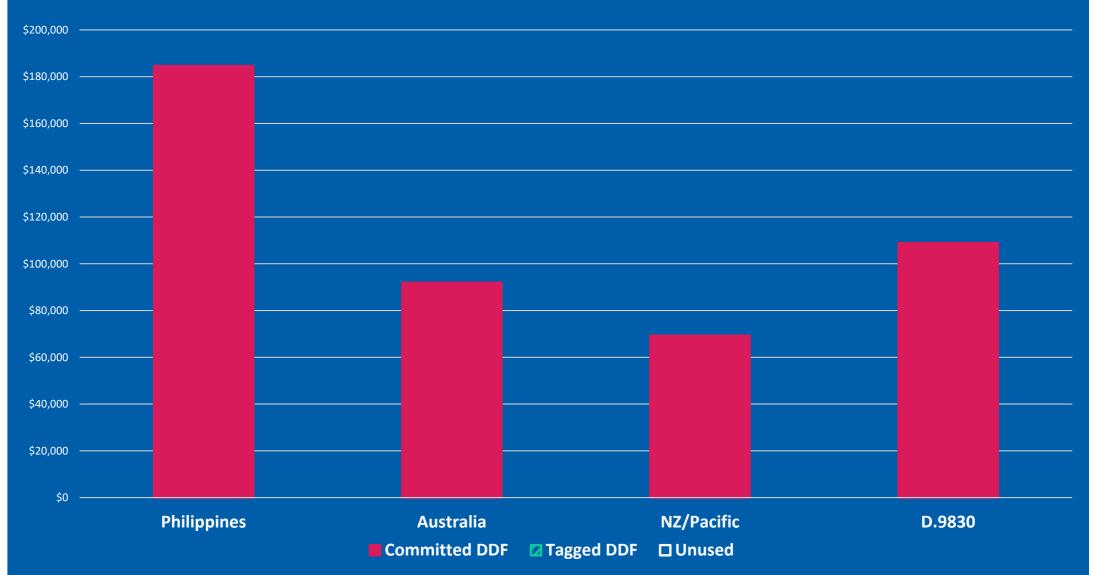

#### DDF avg usage / District, by country at 17 Jul — vs D.9830

#### DDF avg usage / District, by country at 17 Jul — vs D.9830

|             | Committed DDF | Tagged DDF | Unused | Committed % | Committed + Tagged<br>% |
|-------------|---------------|------------|--------|-------------|-------------------------|
| Philippines | \$184,549     | \$0        | \$0    | 72.1%       | 72.1%                   |
| Australia   | \$91,863      | \$0        | \$0    | 64.1%       | 64.1%                   |
| NZ/Pacific  | \$69,248      | \$0        | \$0    | 55.8%       | 55.8%                   |
| D.9830      | \$108,825     | \$0        | \$0    | 56.1%       | 56.1%                   |