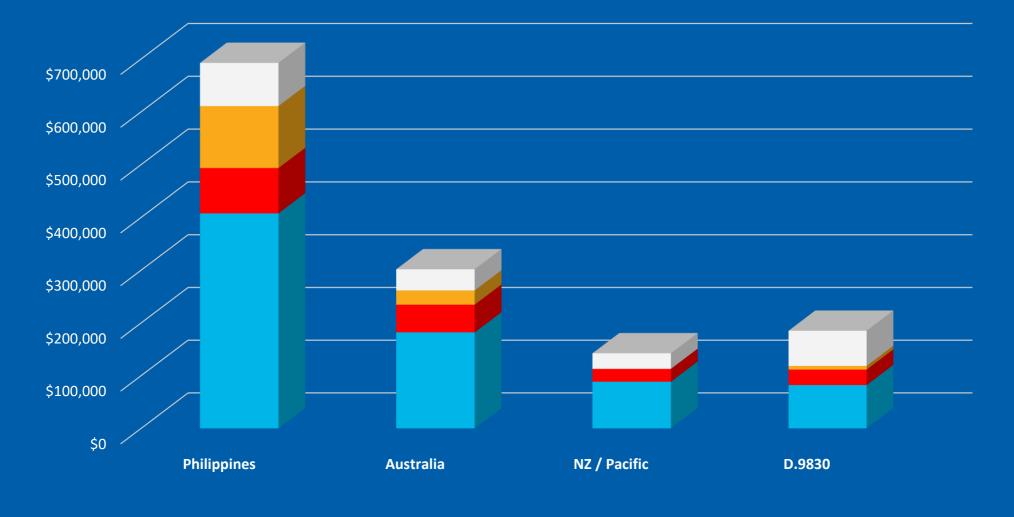

## This year's giving vs other districts in region Avg Contrib's / District, FY to end Jun 22 vs D.9830

Annual Fund Polio Fund Endowment Other

#### Avg Contrib's / District, FY to end Jun 22 vs D.9830

|                   | Annual Fund | Polio Fund | Endowment | Other    | Total     |
|-------------------|-------------|------------|-----------|----------|-----------|
| Philippings       | ¢407 740    |            | 6117 001  | ¢01 700  |           |
| Philippines       | \$407,742   | \$85,762   | \$117,331 | \$81,733 | \$692,568 |
| Australia         | \$182,065   | \$52,526   | \$27,043  | \$40,119 | \$301,754 |
| NZ / Pacific      | \$88,562    | \$24,275   | \$55      | \$29,488 | \$142,380 |
| D.9830            | \$82,166    | \$29,293   | \$6,993   | \$66,699 | \$185,151 |
|                   |             |            |           |          |           |
| Fund allocations: |             |            |           |          |           |
| Philippines       | 58.9%       | 12.4%      | 16.9%     | 11.8%    | 100.0%    |
| Australia         | 60.3%       | 17.4%      | 9.0%      | 13.3%    | 100.0%    |
| NZ / Pacific      | 62.2%       | 17.0%      | 0.0%      | 20.7%    | 100.0%    |
| D.9830            | 44.4%       | 15.8%      | 3.8%      | 36.0%    | 100.0%    |