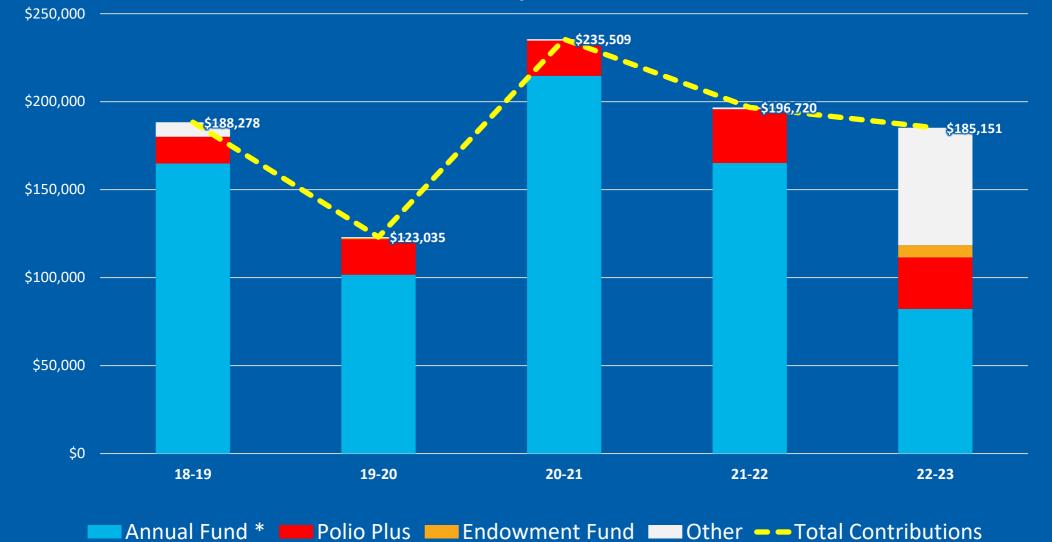

## **Five-Year Contributions History**

#### Contributions for twelve months to end of Jun

from Rotary District 9830

#### Contributions for twelve months to end of Jun from Rotary District 9830

|                     | 18-19     | <u>    19-20    </u> | 20-21     | 21-22     | 22-23     |
|---------------------|-----------|----------------------|-----------|-----------|-----------|
| Annual Fund *       | \$164,857 | \$101,637            | \$214,664 | \$165,164 | \$82,166  |
| Polio Plus          | \$15,229  | \$20,199             | \$20,032  | \$30,556  | \$29,293  |
| Endowment Fund      | \$0       | \$699                | \$0       | \$0       | \$6,993   |
| Other               | \$8,191   | \$500                | \$814     | \$1,000   | \$66,699  |
| Total Contributions | \$188,278 | \$123,035            | \$235,509 | \$196,720 | \$185,151 |
| Changes in YTD Con  | trib's:   |                      |           |           |           |
| Annual Fund *       | change    | (38.3%)              | 111.2%    | (23.1%)   | (50.3%)   |
| Polio Plus          | change    | 32.6%                | (0.8%)    | 52.5%     | (4.1%)    |
| Endowment Fund      | change    |                      | (100.0%)  |           |           |
| Other               | change -  | (93.9%)              | 62.8%     | 22.9%     | 6569.9%   |
| Total Contributions | change    | (34.7%)              | 91.4%     | (16.5%)   | (5.9%)    |