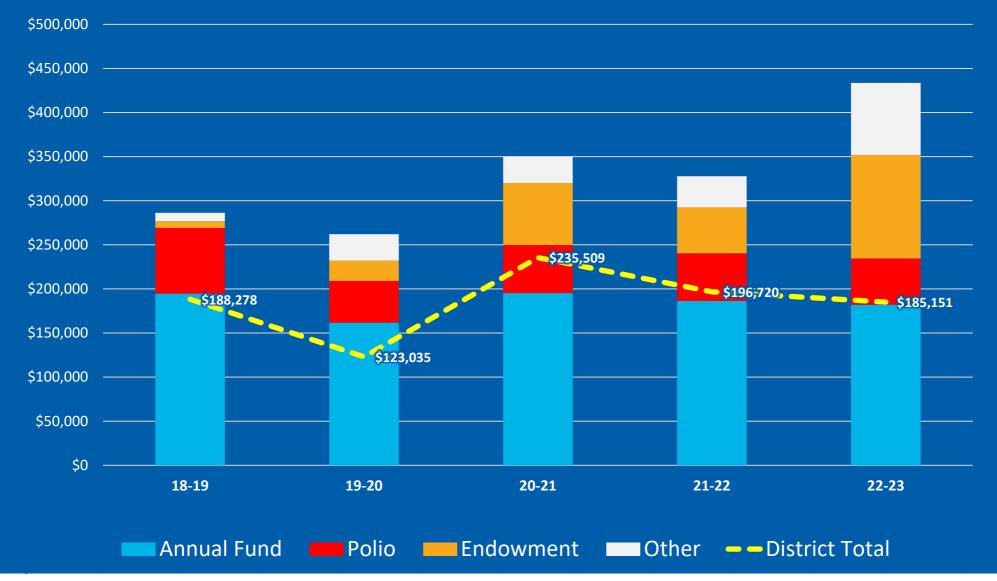

## Giving history vs other districts in Australia

#### Avg Contrib's / District in Australia - Jun YTD

Line = D.9830 Total for FY || Bars = District Averages for FY

#### Avg Contrib's / District in Australia - Jun YTD

|                      | 18-19     | 19-20     | 20-21     | 21-22     | 22-23     |
|----------------------|-----------|-----------|-----------|-----------|-----------|
| Annual Fund *        | \$194,712 | \$161,761 | \$195,323 | \$186,436 | \$182,065 |
| Polio Plus           | \$74,437  | \$47,370  | \$54,553  | \$53,991  | \$52,526  |
| Endowment Fund       | \$7,769   | \$23,061  | \$70,254  | \$52,096  | \$117,331 |
| Other_               | \$9,450   | \$29,886  | \$29,813  | \$35,311  | \$81,733  |
|                      | \$286,368 | \$296,730 | \$352,172 | \$281,513 | \$301,754 |
| —<br>Annual Fund * c | hange     | (16.9%)   | 20.7%     | (4.6%)    | (2.3%)    |
| Polio Plus c         | hange     | (36.4%)   | 15.2%     | (1.0%)    | (2.7%)    |
| Endowment Fund c     | hange     | 196.9%    | 204.6%    | (25.8%)   | 125.2%    |
| Other c              | hange     | 216.2%    | (0.2%)    | 18.4%     | 131.5%    |