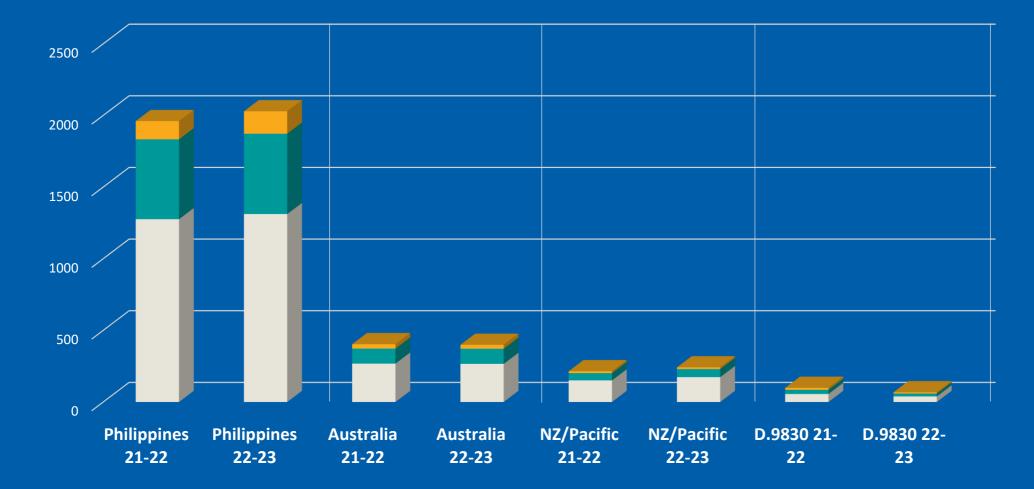

### EREY, Sustaining Member & PHS participation vs region

Avg # of program donors per District vs D.9830 - FY 2022-23

**EREY** Sustaining **PHS** 

#### Avg # of program donors per District vs D.9830 - FY 2022-23

|                   | EREY | Sustaining | PHS | EREY  | Sustaining | PHS   |
|-------------------|------|------------|-----|-------|------------|-------|
| Philippines 21-22 | 1276 | 558        | 127 | 49.9% | 21.8%      | 5.0%  |
| Philippines 22-23 | 1312 | 561        | 157 | 49.8% | 21.3%      | 6.0%  |
| Australia 21-22   | 268  | 105        | 31  | 18.4% | 7.2%       | 2.1%  |
| Australia 22-23   | 266  | 106        | 27  | 19.0% | 7.5%       | 2.0%  |
| NZ/Pacific 22-23  | 151  | 51         | 13  | 8.8%  | 2.9%       | 0.8%  |
| NZ/Pacific 22-23  | 174  | 56         | 12  | 10.5% | 3.4%       | 0.7%  |
| D.9830 21-22      | 56   | 29         | 14  | 5.0%  | 2.6%       | 1.3%  |
| D.9830 22-23      | 39   | 20         | 9   | 3.6%  | 1.9%       | 0.8%  |
| D.9830 Change     | -17  | -9         | -5  | -1.4% | -0.7%      | -0.4% |