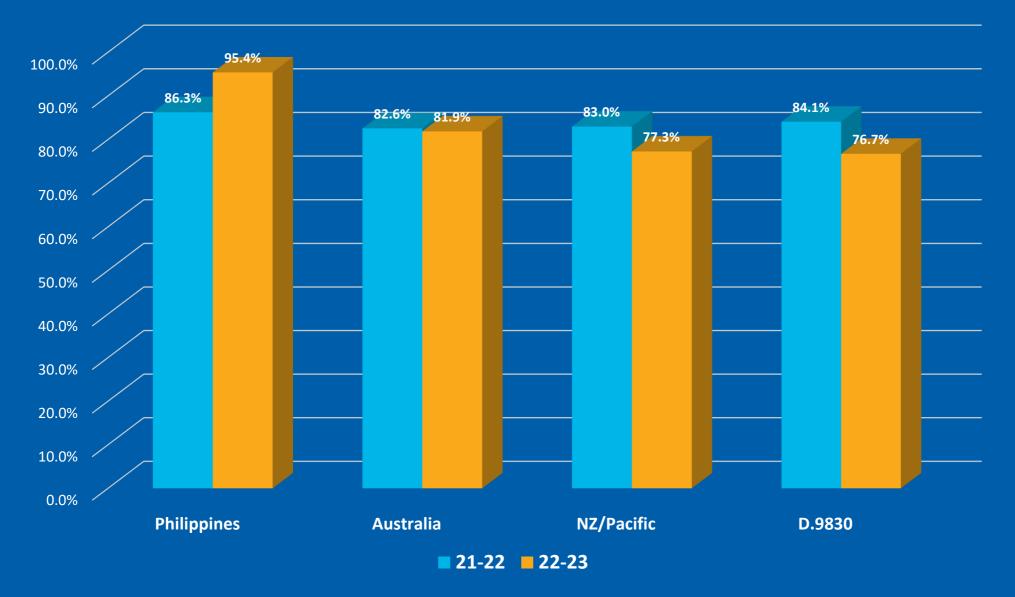

#### Proportion of Clubs Giving to the Foundation - Financial Year

|             | oportion of Clubs Giving to the Foundation -<br>Financial Year |       |             | Proportion of Clubs NOT Giving to the<br>Foundation - Financial Year |       |  |
|-------------|----------------------------------------------------------------|-------|-------------|----------------------------------------------------------------------|-------|--|
|             | 21-22                                                          | 22-23 |             | 21-22                                                                | 22-23 |  |
| Philippines | 86.3%                                                          | 95.4% | Philippines | 13.7%                                                                | 4.6%  |  |
| Australia   | 82.6%                                                          | 81.9% | Australia   | 17.4%                                                                | 18.1% |  |
| NZ/Pacific  | 83.0%                                                          | 77.3% | NZ/Pacific  | 17.0%                                                                | 22.7% |  |
| D.9830      | 84.1%                                                          | 76.7% | D.9830      | 15.9%                                                                | 23.3% |  |